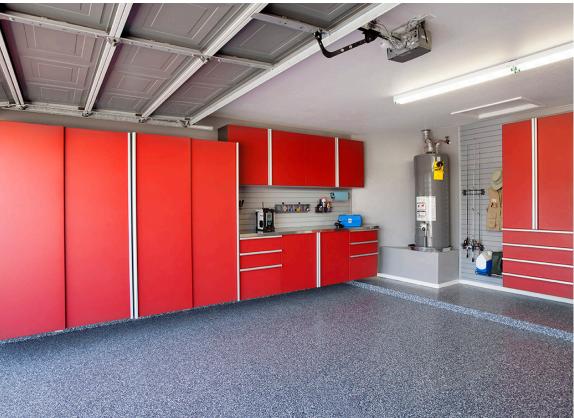

## **CABINETRY**

Our superior-grade cabinets bring luxury to your garage while providing the best protection for your stored items. Wall-mounted construction prevents water damage and makes cleaning your garage simple.

# STORAGE SYSTEMS

Keep your garage organized and clutter-free with our wall-mounted storage systems. Movable hooks, baskets and specialized racks provide easy access to everyday items. Overhead racks are also available for storing bulky seasonal items.

### MAKE IT YOUR OWN — Our

modular, wall-mounted organization systems maximize space while minimizing clutter. Start with our durable PVC statwall panels as your base then add your choice of accessories.