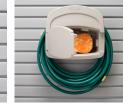

# STORAGE SYSTEMS

Keep your garage organized and clutter-free with our wall-mounted storage systems. Movable hooks, baskets and specialized racks provide easy access to everyday items. Overhead racks are also available for storing bulky seasonal items.

### **GARAGE ACCESSORIES**

4" Double Hook

6 Tilt Bin Storage Unit

8" Double Hook

24"w x 12"d Basket

Fishing Rod Holder

Golf Accessory Holder

Horizontal Bike Rack

24" Long Tool Bar

13" Magnetic Tool Bar

Paper Towel Holder

Small Tool Rack

6" Snap Hook

Tennis Accessory Holder 4' Snap Hook

Ski Rack