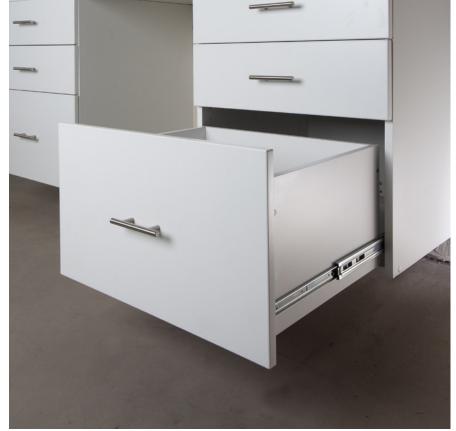

**SHELVING** — One-inch fixed and adjustable shelving is 25 percent thicker than the industry standard and has a load-bearing capacity of 100 pounds.

**DRAWERS** — All drawers include full-extension runners for easy access to all of your stored items.

This design allows you to easily sweep and hose down your garage floor without risk of damaging your cabinetry.

WALL-MOUNTED — To protect your belongings from water, debris and pests, all of our cabinets are securely anchored directly to the garage wall to create a "floating" cabinet.