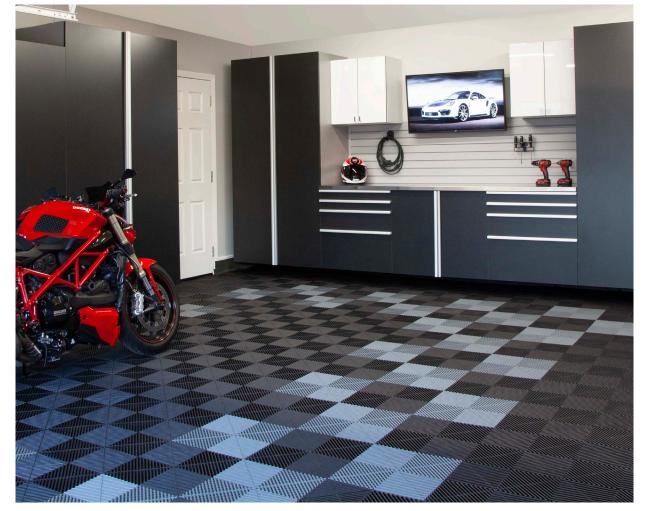

# STORAGE SYSTEMS

Keep your garage organized and clutter-free with our wall-mounted storage systems. Movable hooks, baskets and specialized racks provide easy access to everyday items. Overhead racks are also available for storing bulky seasonal items.

**SLIDING DOORS** — Innovative sliding door systems provide easy access to belongings without the need to move a parked vehicle. This dual sliding track door is particularly useful for spaces lacking adequate room for swinging doors.