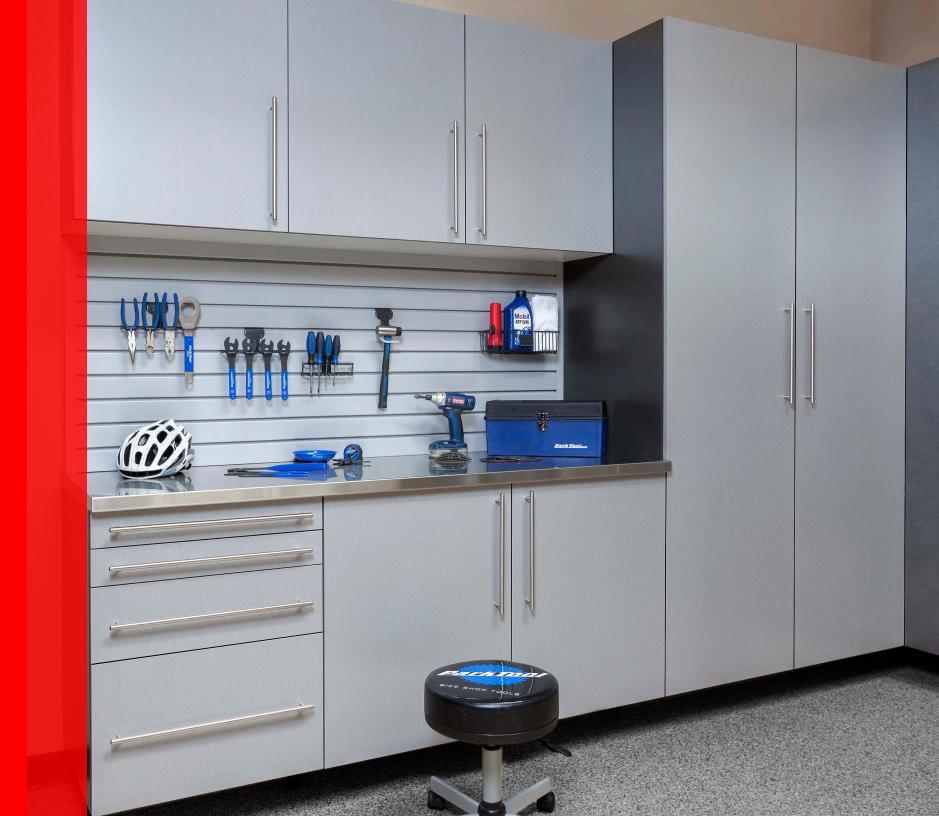

# **CUSTOM WORKBENCHES**

Create a hobby space or custom work center with our versatile workbench options. Multi-sized drawers, doors, sink base cabinets and custom counters are designed with your lifestyle in mind.

STAINLESS STEEL countertops add a modern industrial feel to the garage. Stainless steel is a non-porous and stain-resistant material that is also incredibly durable. This countertop blends harmoniously with many different colors, making it a good fit for your own unique design.

MILANO QUARTZ laminate countertops are built to last. They are constructed with the same features of Ebony Star, including the thick edgebanding, but are meant to pair with our warm-toned brown cabinet colors.

EBONY STAR laminate countertops are a smart addition to your workbench. This countertop is pairs perfectly with our graytoned cabinetry. It is accented by a thick, rounded edgebanding that provides extra durability for all uses.

BUTCHER BLOCK countertops were originally used in butcher shops for cutting meats and have evolved into a beautiful-yet-practical multipurpose work surface. This natural wood countertop adds character to your garage.