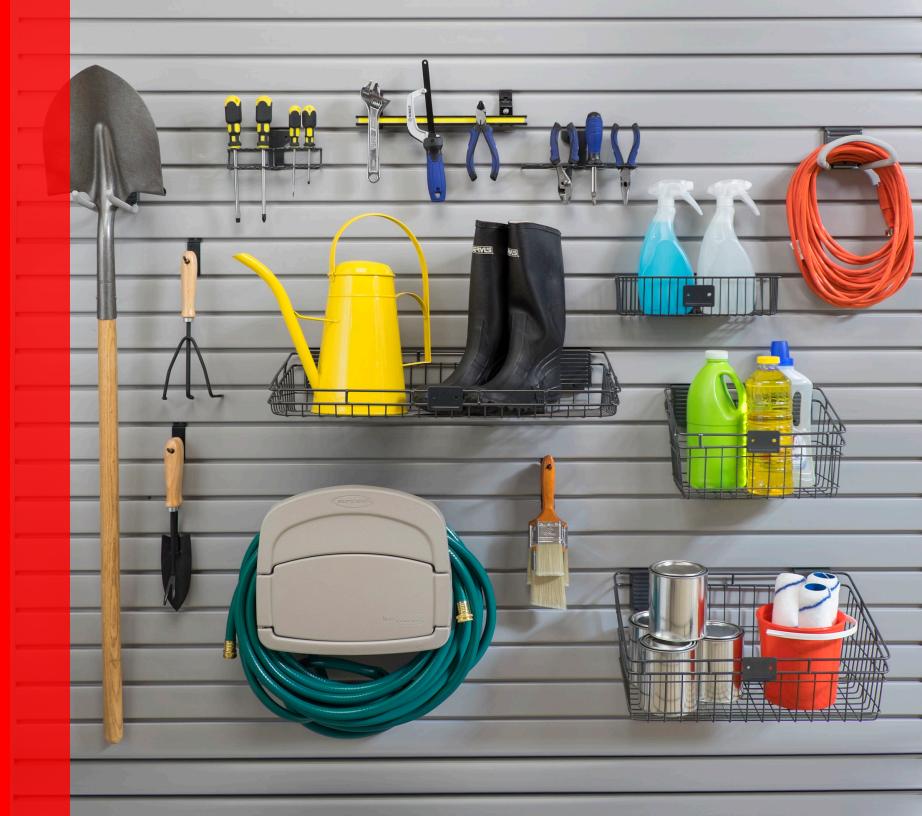

# STORAGE SYSTEMS

Keep your garage organized and clutter-free with our wall-mounted storage systems. Movable hooks, baskets and specialized racks provide easy access to everyday items. Overhead racks are also available for storing bulky seasonal items.

### MAKE IT YOUR OWN — Our

modular, wall-mounted organization systems maximize space while minimizing clutter. Start with our durable PVC statwall panels as your base then add your choice of accessories.

Accessories simply snap into place without tools and can be easily rearranged as your storage needs change.

### **GARAGE ACCESSORIES**

4" Double Hook

6 Tilt Bin Storage Unit

8" Double Hook

24"w x 12"d Basket

Fishing Rod Holder

Golf Accessory Holder

Horizontal Bike Rack

24" Long Tool Bar

13" Magnetic Tool Bar

Paper Towel Holder

Small Tool Rack

6" Snap Hook

Tennis Accessory Holder 4' Snap Hook

Ski Rack