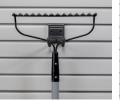

# STORAGE SYSTEMS

Keep your garage organized and clutter-free with our wall-mounted storage systems. Movable hooks, baskets and specialized racks provide easy access to everyday items. Overhead racks are also available for storing bulky seasonal items.

### **GARAGE ACCESSORIES**

4" Double Hook

6 Tilt Bin Storage Unit

8" Double Hook

24"w x 12"d Basket

Fishing Rod Holder

Golf Accessory Holder

Horizontal Bike Rack

24" Long Tool Bar

13" Magnetic Tool Bar

Paper Towel Holder

Small Tool Rack

6" Snap Hook

Tennis Accessory Holder 4' Snap Hook

Ski Rack