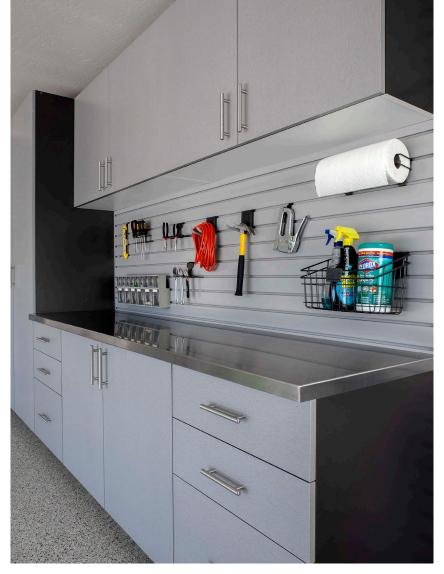

# STORAGE SYSTEMS

Keep your garage organized and clutter-free with our wall-mounted storage systems. Movable hooks, baskets and specialized racks provide easy access to everyday items. Overhead racks are also available for storing bulky seasonal items.

### MAKE IT YOUR OWN — Our

modular, wall-mounted organization systems maximize space while minimizing clutter. Start with our durable PVC statwall panels as your base then add your choice of accessories.

Accessories simply snap into place without tools and can be easily rearranged as your storage needs change.

### **GARAGE ACCESSORIES**

4" Double Hook

6 Tilt Bin Storage Unit

8" Double Hook

24"w x 12"d Basket

Fishing Rod Holder

Golf Accessory Holder

Horizontal Bike Rack

24" Long Tool Bar

13" Magnetic Tool Bar

Paper Towel Holder

Small Tool Rack

6" Snap Hook

Tennis Accessory Holder 4' Snap Hook

Ski Rack