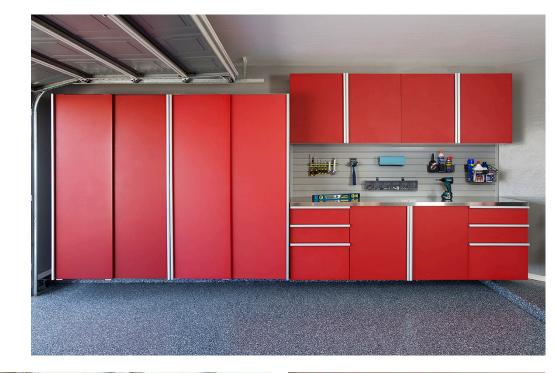

## **CABINETRY**

Our superior-grade cabinets bring luxury to your garage while providing the best protection for your stored items. Wall-mounted construction prevents water damage and makes cleaning your garage simple.

# **CUSTOM WORKBENCHES**

Create a hobby space or custom work center with our versatile workbench options. Multi-sized drawers, doors, sink base cabinets and custom counters are designed with your lifestyle in mind.

STAINLESS STEEL countertops add a modern industrial feel to the garage. Stainless steel is a non-porous and stain-resistant material that is also incredibly durable. This countertop blends harmoniously with many different colors, making it a good fit for your own unique design.

MILANO QUARTZ laminate countertops are built to last. They are constructed with the same features of Ebony Star, including the thick edgebanding, but are meant to pair with our warm-toned brown cabinet colors.

EBONY STAR laminate countertops are a smart addition to your workbench. This countertop is pairs perfectly with our graytoned cabinetry. It is accented by a thick, rounded edgebanding that provides extra durability for all uses.

BUTCHER BLOCK countertops were originally used in butcher shops for cutting meats and have evolved into a beautiful-yet-practical multipurpose work surface. This natural wood countertop adds character to your garage.