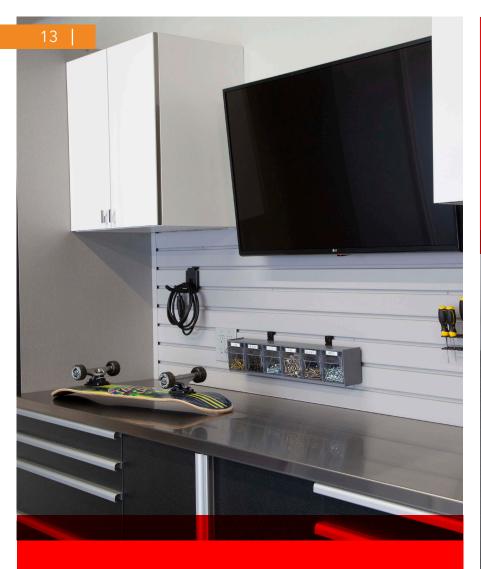

# STORAGE SYSTEMS

Keep your garage organized and clutter-free with our wall-mounted storage systems. Movable hooks, baskets and specialized racks provide easy access to everyday items. Overhead racks are also available for storing bulky seasonal items.

### MAKE IT YOUR OWN — Our

modular, wall-mounted organization systems maximize space while minimizing clutter. Start with our durable PVC statwall panels as your base then add your choice of accessories.

Accessories simply snap into place without tools and can be easily rearranged as your storage needs change.