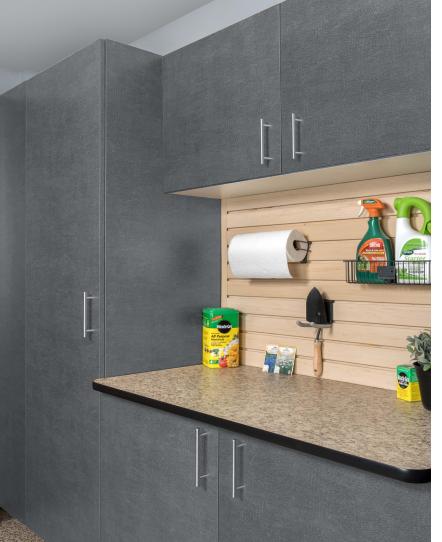

# STORAGE SYSTEMS

Keep your garage organized and clutter-free with our wall-mounted storage systems. Movable hooks, baskets and specialized racks provide easy access to everyday items. Overhead racks are also available for storing bulky seasonal items.

### MAKE IT YOUR OWN — Our

modular, wall-mounted organization systems maximize space while minimizing clutter. Start with our durable PVC statwall panels as your base then add your choice of accessories.

Accessories simply snap into place without tools and can be easily rearranged as your storage needs change.