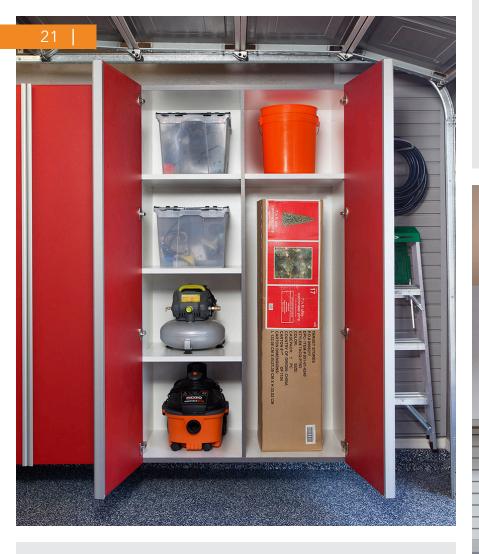

# PRODUCT HIGHLIGHTS

Our complete line of garage cabinets and organization systems provide the most effective solution to your garage storage woes.

CABINET ACCESS — Full-swing door hinges allow doors to open wide for easy access. Additionally, cabinets can be constructed without a center dividing post to provide unobstructed access to the entire shelf width and all for storage of larger objects.

**SHELVING** — One-inch fixed and adjustable shelving is 25 percent thicker than the industry standard and has a load-bearing capacity of 100 pounds.

**DRAWERS** — All drawers include full-extension runners for easy access to all of your stored items.

**CUSTOM SIZING** — A wide variety of cabinet heights, depths and widths allows for endless design possibilities and customization. Extra deep cabinets have enough room to fit large storage bins on a shelf, doubling the capacity of the competitors' cabinets.