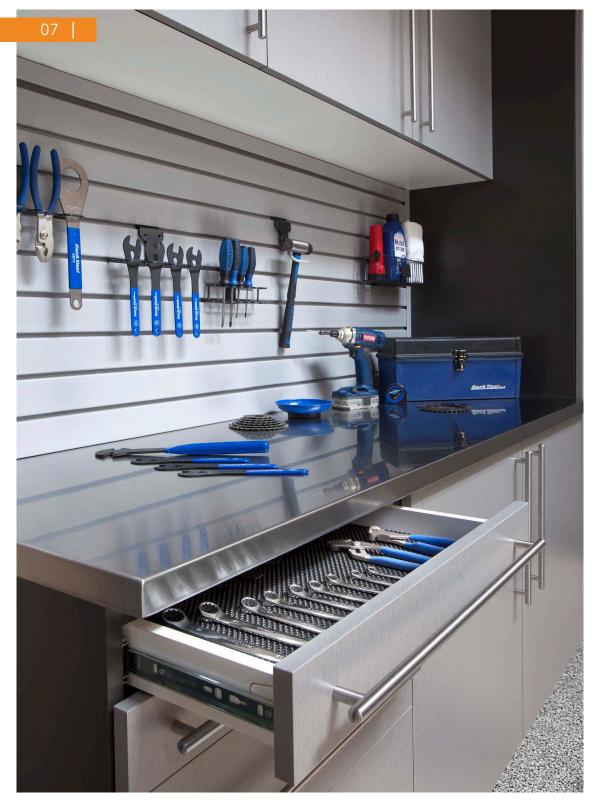

# **CUSTOM WORKBENCHES**

Create a hobby space or custom work center with our versatile workbench options. Multi-sized drawers, doors, sink base cabinets and custom counters are designed with your lifestyle in mind.

STAINLESS STEEL countertops add a modern industrial feel to the garage. Stainless steel is a non-porous and stain-resistant material that is also incredibly durable. This countertop blends harmoniously with many different colors, making it a good fit for your own unique design.

EBONY STAR laminate countertops are a smart addition to your workbench. This countertop is pairs perfectly with our graytoned cabinetry. It is accented by a thick, rounded edgebanding that provides extra durability for all uses.