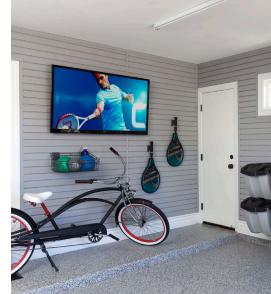

# STORAGE SYSTEMS

Keep your garage organized and clutter-free with our wall-mounted storage systems. Movable hooks, baskets and specialized racks provide easy access to everyday items. Overhead racks are also available for storing bulky seasonal items.

### MAKE IT YOUR OWN — Our

modular, wall-mounted organization systems maximize space while minimizing clutter. Start with our durable PVC statwall panels as your base then add your choice of accessories.

### **GARAGE ACCESSORIES**

4" Double Hook

6 Tilt Bin Storage Unit

8" Double Hook

24"w x 12"d Basket

Fishing Rod Holder

Golf Accessory Holder

Horizontal Bike Rack

24" Long Tool Bar

13" Magnetic Tool Bar

Paper Towel Holder

Small Tool Rack

6" Snap Hook

Tennis Accessory Holder 4' Snap Hook

Ski Rack