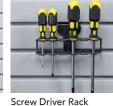

### **GARAGE ACCESSORIES**

4" Double Hook

6 Tilt Bin Storage Unit

8" Double Hook

24"w x 12"d Basket

Fishing Rod Holder

Golf Accessory Holder

Horizontal Bike Rack

24" Long Tool Bar

13" Magnetic Tool Bar

Paper Towel Holder

Small Tool Rack

6" Snap Hook

Tennis Accessory Holder 4' Snap Hook

Ski Rack