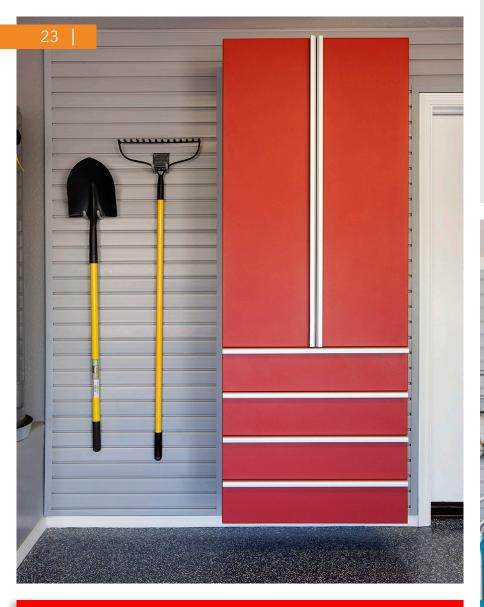

# STORAGE SYSTEMS

Keep your garage organized and clutter-free with our wall-mounted storage systems. Movable hooks, baskets and specialized racks provide easy access to everyday items. Overhead racks are also available for storing bulky seasonal items.

### MAKE IT YOUR OWN — Our

modular, wall-mounted organization systems maximize space while minimizing clutter. Start with our durable PVC statwall panels as your base then add your choice of accessories.

Accessories simply snap into place without tools and can be easily rearranged as your storage needs change.