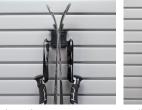

# STORAGE SYSTEMS

Keep your garage organized and clutter-free with our wall-mounted storage systems. Movable hooks, baskets and specialized racks provide easy access to everyday items. Overhead racks are also available for storing bulky seasonal items.

### **GARAGE ACCESSORIES**

4" Double Hook

6 Tilt Bin Storage Unit

8" Double Hook

24"w x 12"d Basket

Fishing Rod Holder

Golf Accessory Holder

Horizontal Bike Rack

24" Long Tool Bar

13" Magnetic Tool Bar

Paper Towel Holder

Small Tool Rack

6" Snap Hook

Tennis Accessory Holder 4' Snap Hook

Ski Rack