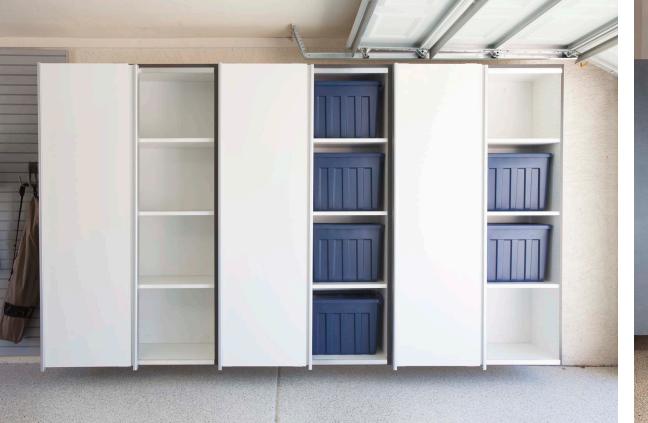

## **CABINETRY**

Our superior-grade cabinets bring luxury to your garage while providing the best protection for your stored items. Wall-mounted construction prevents water damage and makes cleaning your garage simple.

# PRODUCT HIGHLIGHTS

Our complete line of garage cabinets and organization systems provide the most effective solution to your garage storage woes.

CABINET ACCESS — Full-swing door hinges allow doors to open wide for easy access. Additionally, cabinets can be constructed without a center dividing post to provide unobstructed access to the entire shelf width and all for storage of larger objects.

**SHELVING** — One-inch fixed and adjustable shelving is 25 percent thicker than the industry standard and has a load-bearing capacity of 100 pounds.

**DRAWERS** — All drawers include full-extension runners for easy access to all of your stored items.

**CUSTOM SIZING** — A wide variety of cabinet heights, depths and widths allows for endless design possibilities and customization. Extra deep cabinets have enough room to fit large storage bins on a shelf, doubling the capacity of the competitors' cabinets.