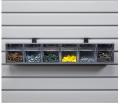

# STORAGE SYSTEMS

Keep your garage organized and clutter-free with our wall-mounted storage systems. Movable hooks, baskets and specialized racks provide easy access to everyday items. Overhead racks are also available for storing bulky seasonal items.

### **GARAGE ACCESSORIES**

4" Double Hook

6 Tilt Bin Storage Unit

8" Double Hook

24"w x 12"d Basket

Fishing Rod Holder

Golf Accessory Holder

Horizontal Bike Rack

24" Long Tool Bar

13" Magnetic Tool Bar

Paper Towel Holder

Small Tool Rack

6" Snap Hook

Tennis Accessory Holder 4' Snap Hook

Ski Rack