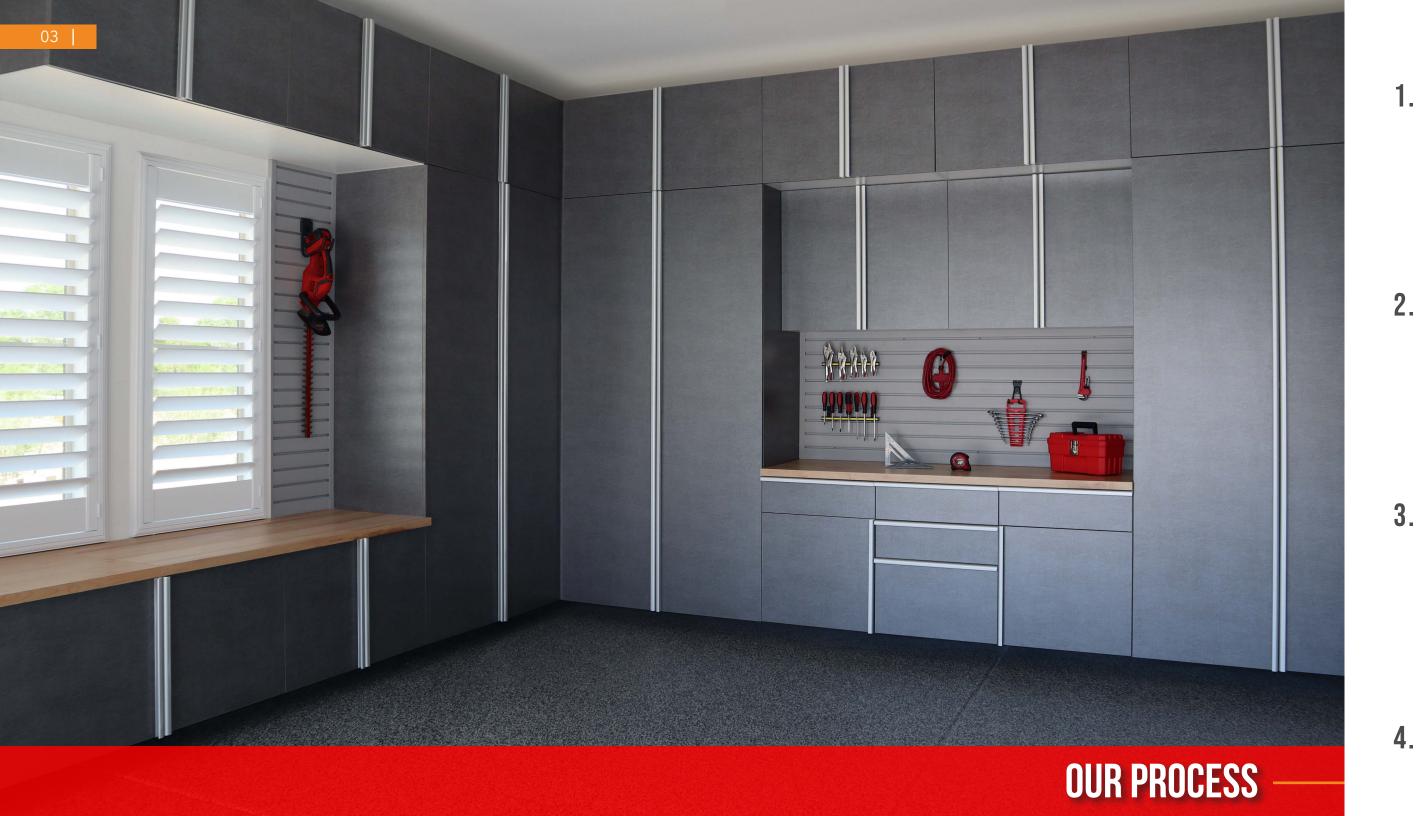

# STORAGE SYSTEMS

Keep your garage organized and clutter-free with our wall-mounted storage systems. Movable hooks, baskets and specialized racks provide easy access to everyday items. Overhead racks are also available for storing bulky seasonal items.

### MAKE IT YOUR OWN — Our

modular, wall-mounted organization systems maximize space while minimizing clutter. Start with our durable PVC statwall panels as your base then add your choice of accessories.

Accessories simply snap into place without tools and can be easily rearranged as your storage needs change.