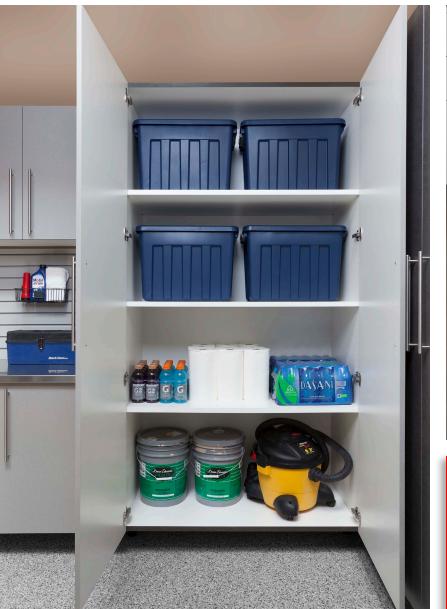

**SHELVING** — One-inch fixed and adjustable shelving is 25 percent thicker than the industry standard and has a load-bearing capacity of 100 pounds.

**DRAWERS** — All drawers include full-extension runners for easy access to all of your stored items.

**CUSTOM SIZING** — A wide variety of cabinet heights, depths and widths allows for endless design possibilities and customization. Extra deep cabinets have enough room to fit large storage bins on a shelf, doubling the capacity of the competitors' cabinets.