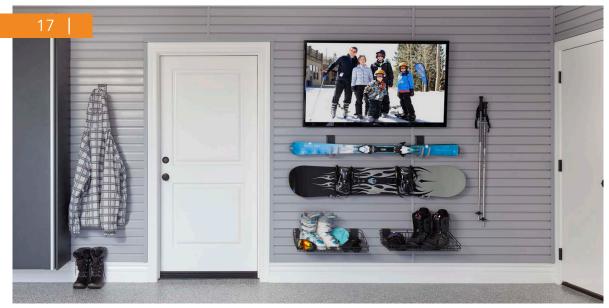

# STORAGE SYSTEMS

Keep your garage organized and clutter-free with our wall-mounted storage systems. Movable hooks, baskets and specialized racks provide easy access to everyday items. Overhead racks are also available for storing bulky seasonal items.

### MAKE IT YOUR OWN — Our

modular, wall-mounted organization systems maximize space while minimizing clutter. Start with our durable PVC statwall panels as your base then add your choice of accessories.

Accessories simply snap into place without tools and can be easily rearranged as your storage needs change.