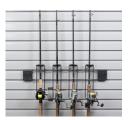

### **GARAGE ACCESSORIES**

4" Double Hook

6 Tilt Bin Storage Unit

8" Double Hook

24"w x 12"d Basket

Fishing Rod Holder

Golf Accessory Holder

Horizontal Bike Rack